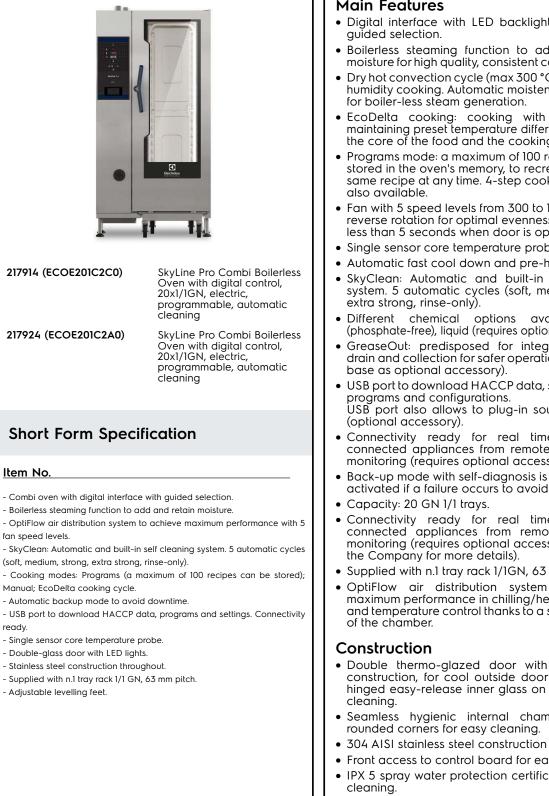

#### Item No.

- OptiFlow air distribution system to achieve maximum performance with 5 fan speed levels.

(soft, medium, strong, extra strong, rinse-only)

- ready
- Double-glass door with LED lights.
- Supplied with n.1 tray rack 1/1 GN, 63 mm pitch.
- Adjustable levelling feet.

## Main Features

- Digital interface with LED backlight buttons with
- Boilerless steaming function to add and retain moisture for high quality, consistent cooking results.
- Dry hot convection cycle (max 300 °C) ideal for low humidity cooking. Automatic moistener (11 settings)
- EcoDelta cooking: cooking with food probe maintaining preset temperature difference between the core of the food and the cooking chamber.
- Programs mode: a maximum of 100 recipes can be stored in the oven's memory, to recreate the exact same recipe at any time. 4-step cooking programs
- Fan with 5 speed levels from 300 to 1500 RPM and reverse rotation for optimal evenness. Fan stops in less than 5 seconds when door is opened.
- Single sensor core temperature probe included.
- Automatic fast cool down and pre-heat function.
- SkyClean: Automatic and built-in self cleaning system. 5 automatic cycles (soft, medium, strong,
- Different chemical options available: solid (phosphate-free), liquid (requires optional accessory).
- GreaseOut: predisposed for integrated grease drain and collection for safer operation (dedicated
- USB port to download HACCP data, share cooking USB port also allows to plug-in sous-vide probe
- Connectivity ready for real time access to connected appliances from remote and HACCP monitoring (requires optional accessory).
- Back-up mode with self-diagnosis is automatically activated if a failure occurs to avoid downtime.
- Connectivity ready for real time access to connected appliances from remote and data monitoring (requires optional accessory - contact
- Supplied with n.1 tray rack 1/1GN, 63 mm pitch.
- OptiFlow air distribution system to achieve maximum performance in chilling/heating eveness and temperature control thanks to a special design
- Double thermo-glazed door with open frame construction, for cool outside door panel. Swing hinged easy-release inner glass on door for easy
- Seamless hygienic internal chamber with all
- 304 AISI stainless steel construction throughout.
- Front access to control board for easy service.
- IPX 5 spray water protection certification for easy
- dispersion from the door, when the roll-in rack is not