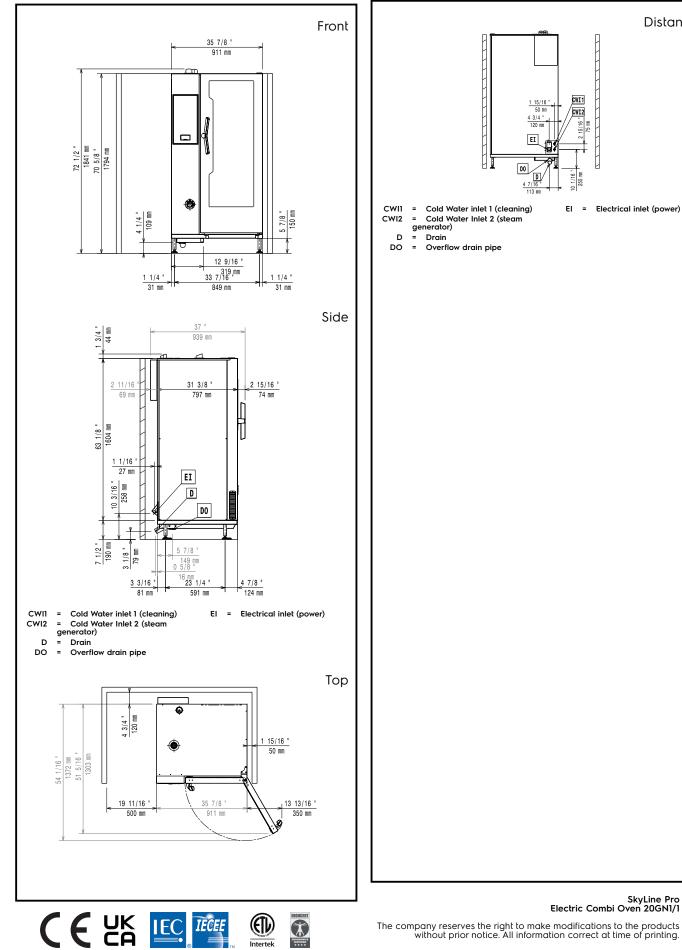

### **SkyLine Pro** Electric Combi Oven 20GN1/1

| ITEM #       |  |
|--------------|--|
| MODEL #      |  |
| NAME #       |  |
| <u>SIS #</u> |  |
| AIA #        |  |
|              |  |

Integrated door shield to avoid steam and heat